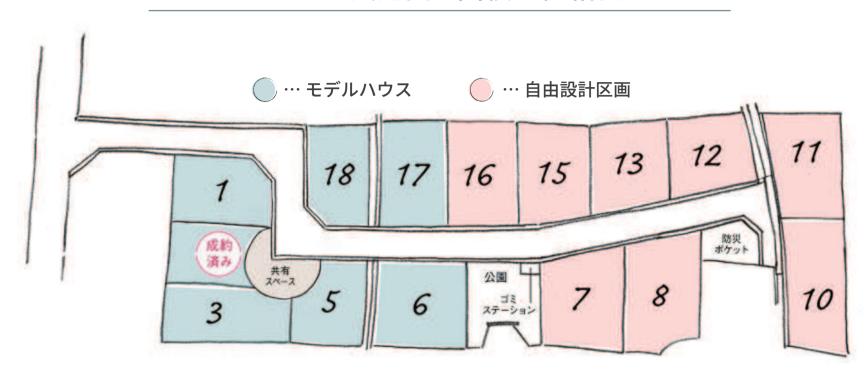

## Nature長尾西 - 面積 · 価格表

Model House Price

1号地 | 201.30㎡ (60.89坪) ··· 2,751万円

2号地

成約済み

Model House Price

3号地 | 234.25㎡ (70.86坪) ··· 2,590万円

Model House Price

5号地 | 196.89㎡ (59.55坪)… **2,665**万円

Model House Price

6号地 | 253.98㎡ (76.82坪) ··· **2,795**万円

7号地 | 263.10㎡ (79.58坪) … 596.8万円

8号地 | 276.53㎡ (83.65坪) ··· **627.3**万円

10号地 | 252.16㎡ (76.27坪) … 533.8万円

11号地 | 246.31㎡ (74.50坪) ··· **558.7**万円

12号地 | 203.98㎡ (61.70坪) … 493.6万円

13号地 | 223.52㎡ (67.61坪) … 540.8万円

15号地 | 225.29㎡ (68.15坪) … 540.8万円

16号地 | 235.48㎡ (71.23坪) ··· **569.8**万円

Model House Price

17号地 | 236.14㎡ (71.43坪) ··· 2,850万円

Model House Price

18号地 | 205.50㎡ (62.16坪) ··· 2,818万円